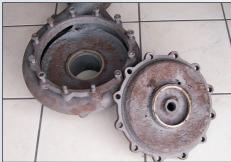

### **Typical Application :**

- Chemical pump casing, impeller, glass lined vessel's, propeller blade of a ship, acid spill over area, where erosion and corrosion is faced encountered due to acid etc.
- Used in place of rubber lining /Teflon lining to get more life, If erosion is encountered.