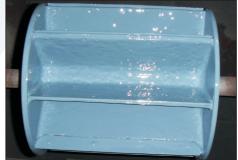

## **REALTECH EROSION & CORROSION RESISTANT PRODUCTS**

THESE PRODUCTS ARE NON MACHINABLE CERAMIC FILLED FIBRE REINFORCED, ADHERE TO ALMOST ALL SURFACE. SPECIALLY USEFUL WHEN CORROSION AND **EROSION IS ENCOUNTERED.** 

### **Typical Application :**

- Chemical pump casing, impeller, glass lined vessel's, propeller blade of a ship, acid spill over area, where erosion and corrosion is faced encountered due to acid etc.
- Used in place of rubber lining /Teflon lining to get more life, If erosion is encountered.