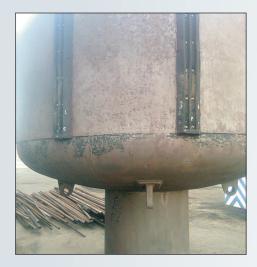

## **REALTECH EROSION & CORROSION RESISTANT PRODUCTS**

THESE PRODUCTS ARE NON MACHINABLE CERAMIC FILLED FIBRE REINFORCED, ADHERE TO ALMOST ALL SURFACE. SPECIALLY USEFUL WHEN CORROSION AND **EROSION IS ENCOUNTERED.** 

### **Typical Application :**

- Chemical pump casing, impeller, glass lined vessel's, propeller blade of a ship, acid spill over area, where erosion and corrosion is faced encountered due to acid etc.
- Used in place of rubber lining /Teflon lining to get more life, If erosion is encountered.