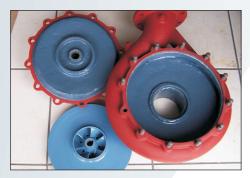

### **Typical Application :**

- Chemical pump casing, impeller, glass lined vessel's, propeller blade of a ship, acid spill over area, where erosion and corrosion is faced encountered due to acid etc.
- Used in place of rubber lining /Teflon lining to get more life, If erosion is encountered.