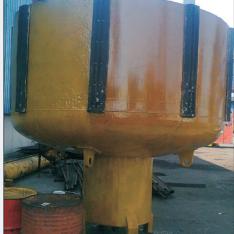

## **REALTECH EROSION & CORROSION RESISTANT PRODUCTS**

THESE PRODUCTS ARE NON MACHINABLE CERAMIC FILLED FIBRE REINFORCED, ADHERE TO ALMOST ALL SURFACE. SPECIALLY USEFUL WHEN CORROSION AND **EROSION IS ENCOUNTERED.** 

### **Typical Application :**

- Chemical pump casing, impeller, glass lined vessel's, propeller blade of a ship, acid spill over area, where erosion and corrosion is faced encountered due to acid etc.
- Used in place of rubber lining /Teflon lining to get more life, If erosion is encountered.