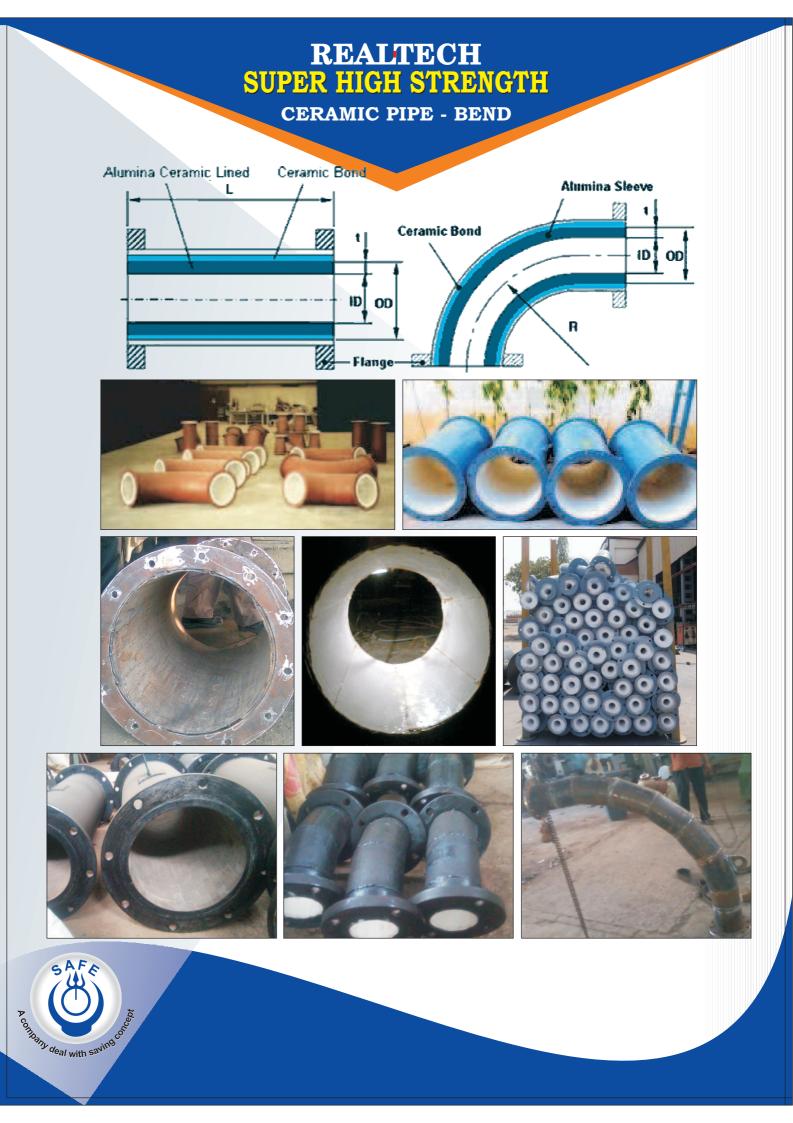

## **REALTECH CERAMIC PIPE - BEND**

HI-TECH now offers REALTECH High Alumina Ceramic Lined Pipe and Bend for highly wear prone application such as Coal Fired Power Generation, Mining, Cement, Steel, Mineral Processing Industries.

REALTECH offers product designed to meet exacting requirement in cost effective manner. The choice of High Alumina Pipe and Bend ensures excellent wear and corrosion resistant properties. Our engineers are available for customer services for application development including Material Selection, Lining design, Fabrication and Installation. Alumina shape, size shall be designed to suit the final application of the Pipe and Bend.

The Hardness of REALTECH Ceramic Lined Pipe and Bend is next to Diamond which ensures extremely hard and wear resistant material. It can last longer than any other conventional material to take abuse of bulk material handling. In addition it retain its highly wear resistant properties at high temperature. REALTECH is also inert to all most all chemicals and thus providing excellent corrosion resistant properties against chemicals.

## Available Size :

Starts from 80 NB to 300 NB with any Degree and Radius. Available with loose Flange / Matching Flange or as per Drawing.

Office : H-610, Titanium City Centre, B/s. IOC Petrol Pump, 100 Feet Road, Sachin Tower, Satellite, Ahmedabad-380 015.